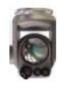

**RAPTOR** 

**ZOOM: x80** EO: 1280 x 720 px IR: 1280 x 720 px

AND MORE MULTI-MISSION PAYLOAD POSSIBILITES