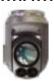

## **FALCONEYE-2**

**ZOOM: x40** EO: 1280 x 720 px IR: 640x480 px

**ZOOM: x80** EO: 1280 x 720 px

**NIGHTHAWK-2UZ** 

**ZOOM: x40** EO: 1280 x 720 px IR: 1280 x 720 px AND MORE MULTI-MISSION PAYLOAD POSSIBILITES