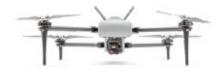

M-1

**DIMENSIONS** 40x40x15 cm

MTOW: 1.6 kg

**FLIGHT TIME:** 40 minutes **LAUNCH TIME:** < 2 minutes **RADIO RANGE:** 5 km LOS **COVERT DISTANCE**: 120 m **WIND TOLERANCE: 25 knots** PAYLOAD OPTIONS: FalconEye-