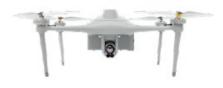

2 / X80

M-2

**DIMENSIONS** 60x60x26 cm

MTOW: 4 kg

FLIGHT TIME: 80 minutes **LAUNCH TIME:** < 3 minutes **RADIO RANGE**: 15 km LOS **COVERT DISTANCE: 150 m WIND TOLERANCE:** 25 knots PAYLOAD CAPACITY: 1 kg