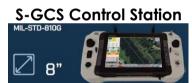

M-3

**DIMENSIONS** 80x80x43 cm

MTOW: 11 kg

FLIGHT TIME: 90 minutes **LAUNCH TIME:** < 5 minutes **RADIO RANGE: 15 km LOS COVERT DISTANCE: 250 m WIND TOLERANCE:** 25 knots PAYLOAD CAPACITY: 3 kg

**GCS Control Station** 

**GCS Control Station** 