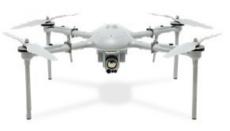

M-3

**DIMENSIONS** 80x80x43 cm

MTOW: 11 kg

FLIGHT TIME: 90 minutes **LAUNCH TIME:** < 5 minutes **RADIO RANGE: 15 km LOS COVERT DISTANCE: 250 m WIND TOLERANCE:** 25 knots PAYLOAD CAPACITY: 3 kg

**GCS Control Station** 